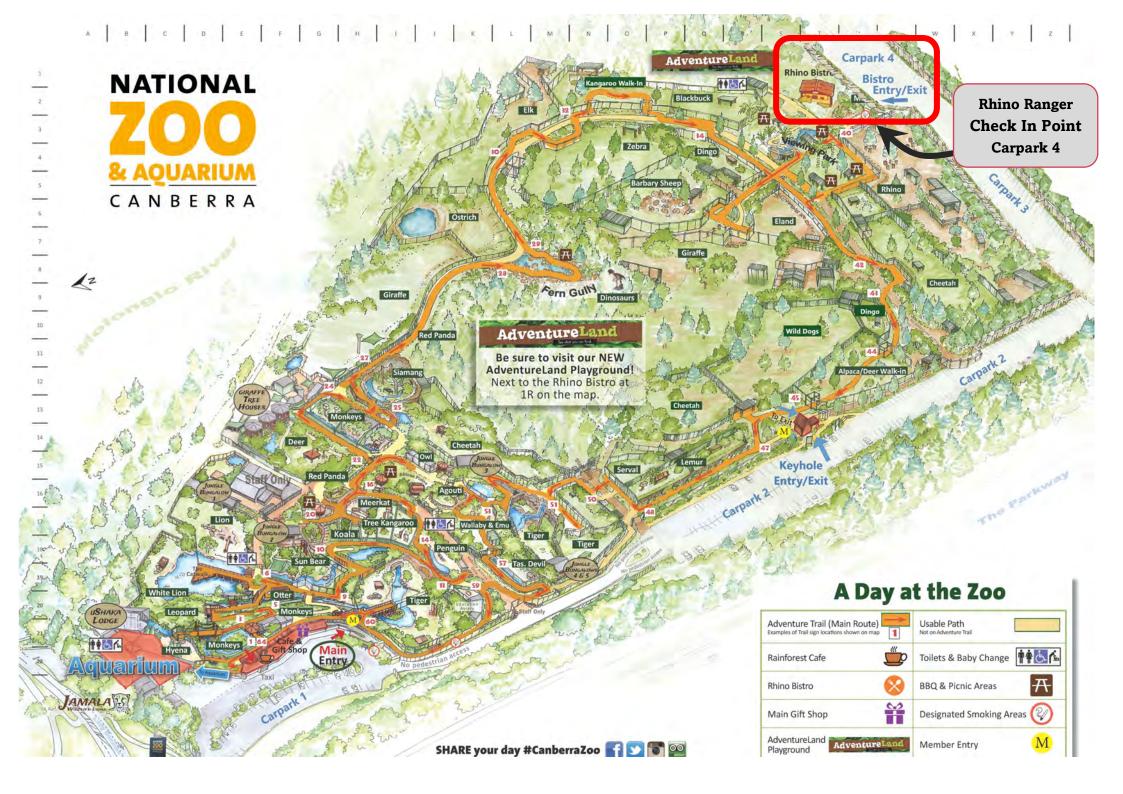

# RHINO RANGERS SCHEDULE

# 9:45AM PACKAGE

9:30 - CHECK IN

9:45 - REPTILE MEET & GREET

Join a Rhino Ranger Guide at your Gabana to meet some friendly reptiles!

10:05 Move through the playground to our Tractor 'Hayride' Station to await your guide.